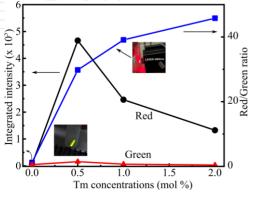

colours Tunable emission by changing compositions and contents of RE ions

a) b) 0.5 cm c) 0.5 cm