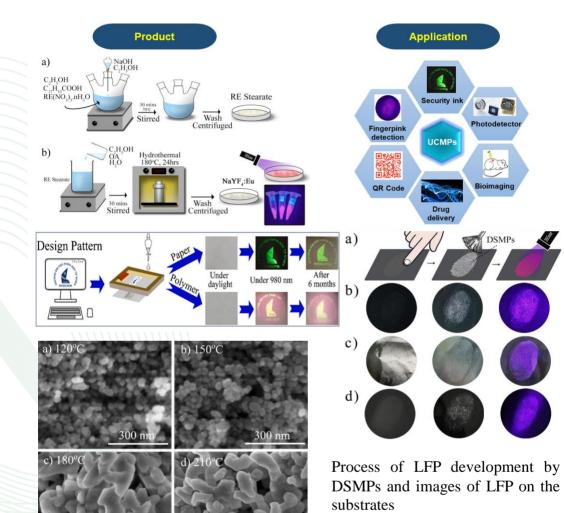

## RARE EARTH-DOPED LUMINESCENT MATERIALS AND APPLICATIONS

Due to outstanding properties such as abundant emission, strong intensity, long lifetime. luminescent high chemical stability and low toxicity, rare earth -doped luminescent materials have been applied in diverse fields antisecurity ink, counterfeiting, optoelectronics, biomedical,...

colours Tunable emission by changing compositions and contents of RE ions

a) b) 0.5 cm c) 0.5 cm